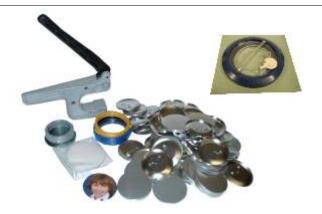

## QUICK BUTTON BADGE STARTER KIT

Produce your artwork from an inkjet printer, then cut out your button front using the 70mm circle cutter. Ideal for schools, parties, exhibitions, outings, clubs etc. You will be able to produce 50 of 55mm button badges using the Quick Button Badge starter kit and circle cutter.

| *BADGE-MAKING-SP        | £44.00 |
|-------------------------|--------|
| *BADGE-CIRCLE-CUTTER    | £26.00 |
| BADGE-MAKING-BLANKS 100 | £24.00 |
| FRIDGE MAGNET BLANK 20  | £11.00 |

\*SPECIAL OFFER ORDER BOTH TOGETHER AND SAVE £5.00