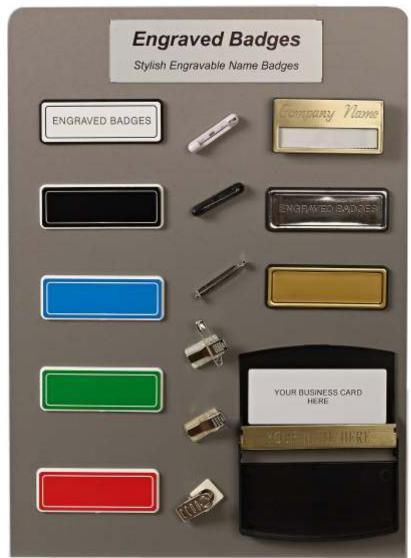

## **MOULDED BADGES**

A range of stylish engravable name badges suitable for shops, restaurants, nursing, banking, hotels, etc. Each badge comes complete with a standard safety fastening, other fastenings are fitted to the display board and are available if required. See page opposite.

Window badges are ideal for conference delegates or in a situation where the badge is to be used by more that one person.

The business card holder is a good accessory for every sales person.

BADGEBOARD

| Item                  | Quantity | Price  | (Each) | Item                 | Quantity | Price  | (Each) |
|-----------------------|----------|--------|--------|----------------------|----------|--------|--------|
| Badge display board   | 1        | £14.00 | £14.00 | Standard badge pins  | 50       | £10.00 | 20p    |
| Standard badges       | 25       | £17.00 | 68p    | Crocodile clips      | 50       | £13.50 | 27p    |
| Window badges         | 25       | £22.00 | .88p   | Crocodile clip & pin | 50       | £13.50 | 27p    |
| Business card holders | 5        | £8.50  | £1.70  | Swivel pin           | 50       | £13.50 | 27p    |
| Mixed pack            | 25       | £17.00 | .68p   | •                    |          |        | ·      |