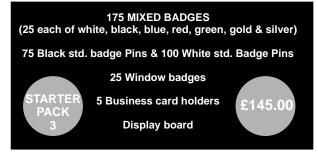

Window badges are ideal for conference delegates or in a situation where the badge is to be used by more that one person.

The business card holder is a good accessory for every sales person.

BADGEBOARD

| Item                  | Quantity | Price  | (Each) | Item                 | Quantity | Price  | (Each) |
|-----------------------|----------|--------|--------|----------------------|----------|--------|--------|
| Badge display board   | 1        | £14.00 | £14.00 | Standard badge pins  | 50       | £10.00 | 20p    |
| Standard badges       | 25       | £17.00 | 68p    | Crocodile clips      | 50       | £13.50 | 27p    |
| Window badges         | 25       | £22.00 | .88p   | Crocodile clip & pin | 50       | £13.50 | 27p    |
| Business card holders | 5        | £8.50  | £1.70  | Swivel pin           | 50       | £13.50 | 27p    |
| Mixed pack            | 25       | £17.00 | .68p   | •                    |          |        | ·      |